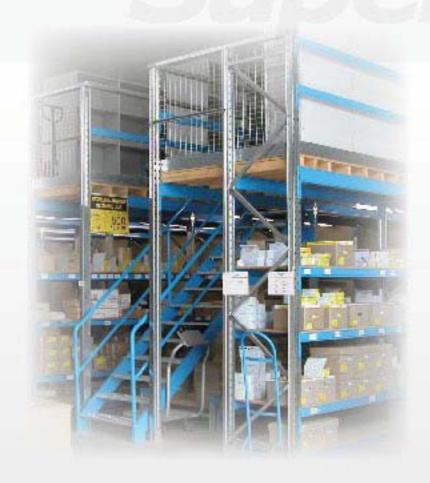

# **Mezzanine Storage Solutions**

# Solid Construction, Superior Performance

## Applications

APC's Raised Storage Area is the most versatile product of its kind on the market. The system is compatible with other quality APC products such as: Unishelving, Uni-Span and Pallet Racking.

The APC RSA system provides the optimum use of floor space within the shell of an existing building. The economics of such an investment is always profitable, since this requires a much lower investment than the cost of land.