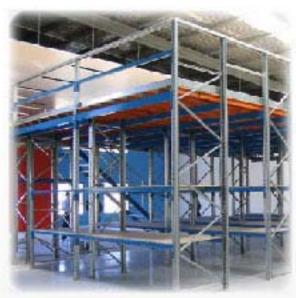

# **Mezzanine Storage Solutions**

## Applications

APC's Raised Storage Area is the most versatile product of its kind on the market. The system is compatible with other quality APC products such as: Unishelving, Uni-Span and Pallet Racking.

The APC RSA system provides the optimum use of floor space within the shell of an existing building. The economics of such an investment is always profitable, since this requires a much lower investment than the cost of land.

# Assembly

The system is engineered to be totally freestanding and does not depend on the building for support.

APC premium quality components make it easy to assemble with stand up frames and clip in beams.

### Features & Benefits

Many variations can be designed to meet your exact needs. Structural systems or APC Storack™ Racking and Shelving components can form the support structure to provide the most economical method to extend your work or storage areas.