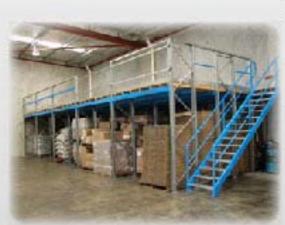

## Applications

APC's Raised Storage Area is the most versatile product of its kind on the market. The system is compatible with other quality APC products such as: Unishelving, Uni-Span and Pallet Racking.

The APC RSA system provides the optimum use of floor space within the shell of an existing building. The economics of such an investment is always profitable, since this requires a much lower investment than the cost of land.

### Features & Benefits

Many variations can be designed to meet your exact needs. Structural systems or APC Storack™ Racking and Shelving components can form the support structure to provide the most economical method to extend your work or storage areas.