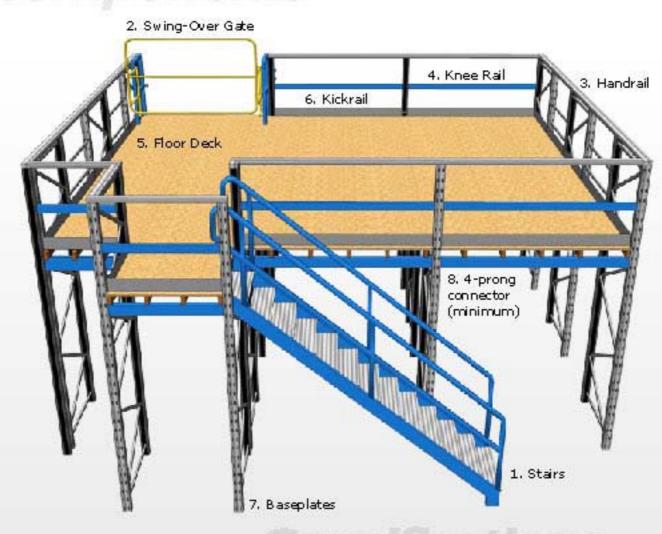

### Components

#### Capacity

Varying capacities are available for every application eg: 5kpa to 10kpa, in accordance with the Building Code of Australia.

#### Finish

All equipment offered high quality bright galvanised and Dulux® powdercoated components.

#### Flooring

Floor deck is offered either in steel grating or structural timber flooring, in accordance with the Building Code of Australia.

#### Flexibility

The system can be designed to suit your precise needs. Since it is a free standing design the equipment can be completely dismantled and relocated.

# Assembly

The system is engineered to be totally freestanding and does not depend on the building for support.

APC premium quality components make it easy to assemble with stand up frames and clip in beams.

The secret behind an efficient is the access stairs. APC stairs are without doubt, second to none! High quality construction and full compliance with the Australian Standards and Building Code of Australia ensure personnel safety is never compromised.