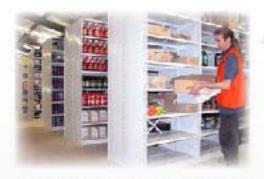

# Robust Construction, Modular Assembly

**APC Universal Shelving** is designed and built to solve any storage problem—safely, quickly and economically. There is a wide range of **Uni-Shelving** Systems available, all ruggedly constructed from high quality Australian COLORBOND® Steel. **Uni-Shelving** is manufactured using the latest in roll forming technology.

## **Applications**

- Applications include use in warehouses, offices, workshops, spare parts, retail, hospitals, schools, libraries and even mobile storage.
- The efficient design and versatility of APC Uni-Shelving® (utilising modular construction) enables the system to be designed and built to suit a diverse range of applications.

### **Flexibility**

**APC Uni-shelving** (e) is designed to suit your ever changing needs. The flexibility of the product accomodates additions or alterations at any stage, with a minimum of fussor disruption to your day to day operation. Shelf levels are easily adjustable in 25mm increments.