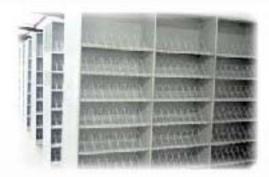

# Robust Construction, Modular Assembly

**APC Universal Shelving** is designed and built to solve any storage problem—safely, quickly and economically. There is a wide range of **Uni-Shelving** Systems available, all ruggedly constructed from high quality Australian COLORBOND® Steel. **Uni-Shelving** is manufactured using the latest in roll forming technology.

## **Applications**

- Applications include use in warehouses, offices, workshops, spare parts, retail, hospitals, schools, libraries and even mobile storage.
- The efficient design and versatility of APC Uni-Shelving® (utilising modular construction) enables the system to be designed and built to suit a diverse range of applications.

### **Flexibility**

**APC Uni-shelving** (e) is designed to suit your ever changing needs. The flexibility of the product accomodates additions or alterations at any stage, with a minimum of fussor disruption to your day to day operation. Shelf levels are easily adjustable in 25mm increments.