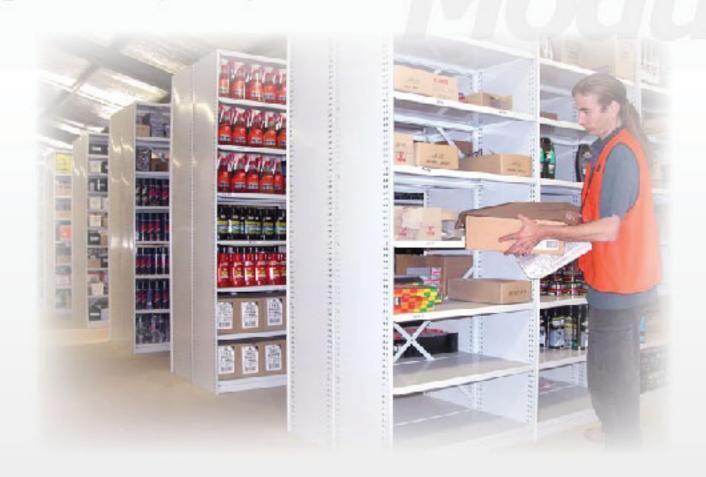

# Robust Construction, Modular Assembly

**APC Universal Shelving** is designed and built to solve any storage problem—safely, quickly and economically. There is a wide range of **Uni-Shelving** Systems available, all ruggedly constructed from high quality Australian COLORBOND® Steel. **Uni-Shelving** is manufactured using the latest in roll forming technology.

## **Applications**

- Applications include use in warehouses, offices, workshops, spare parts, retail, hospitals, schools, libraries and even mobile storage.
- The efficient design and versatility of APC Uni-Shelving® (utilising modular construction) enables the system to be designed and built to suit a diverse range of applications.

### **Flexibility**

**APC Uni-shelving** (e) is designed to suit your ever changing needs. The flexibility of the product accomodates additions or alterations at any stage, with a minimum of fussor disruption to your day to day operation. Shelf levels are easily adjustable in 25mm increments.