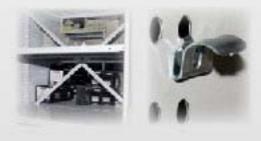

## **Uprights**

 APC Uni-Shelving@has one-piece solid uprights with a rolled front edge for additional strength, safety and aesthetic appeal. Various thicknesses are available for different load applications.

#### Shelves

 Shelf levels are easily adjusted in 25mm increments and locks into position with strong shelf dips without the use of nuts, bolts or tools.

#### Backing

· Solid back panels or bracing provide additional stability.

#### Kick Plates

· All shelving bays are fitted with solid kick plates.